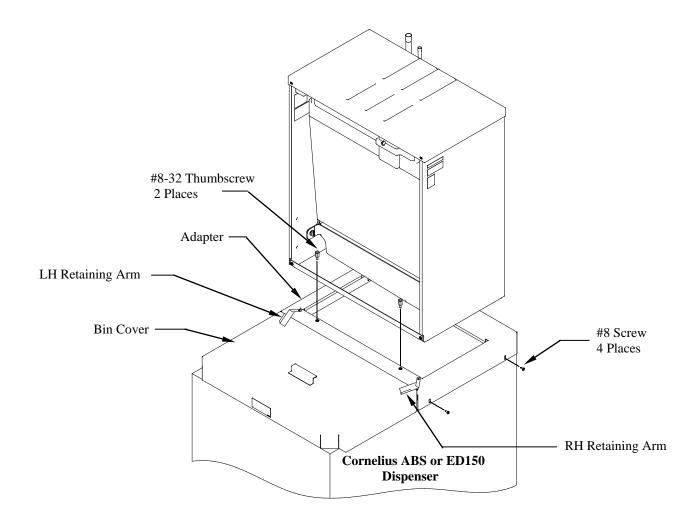

## **Installation Instructions**

- 1. Set adapter on top of the dispenser. Be sure to position the adapter with the backside flange tight to the dispenser.
- 2. Using the slotted holes in the adapter as a template, drill four (4) 9/64" diameter holes at the bottom of the slots. NOTE: Do not drill deeper than 1/4" past the sheet metal. Use a drill stop!
- 3. Fasten adapter to dispenser using the four (4) #8 screws supplied with the adapter kit.
- 4. Set the ice machine on top of the adapter. Align holes in ice machine front angle with the rivnuts on the adapter.
- 5. Secure the ice machine to the adapter with two (2) #8-32 thumbscrews supplied with the ice machine.
- 6. Set the front bin cover onto the dispenser. The back flange of the bin cover will latch onto the adapter.
- 7. Rotate retaining arms into position, as shown for normal ice machine operation.